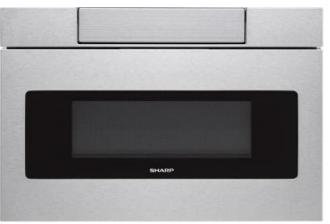

---- OR ----

Sharp SMD2470ASY

Microwave Drawer in Island

\*Cost of \$845.80 in Addition to "Upgraded Appliance Package"\*