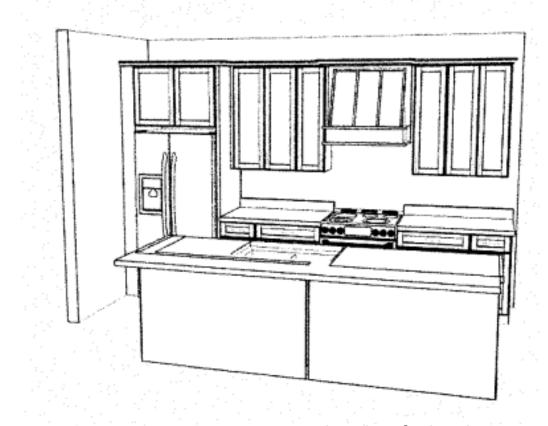

owave: Additional \$845.80 \*\*Must select "Upgrade Kitchen Layout & Appliance Package" as outlined above\*\*

Add laundry cabinets over Washer/Dryer area: \$1,350.00

\*\*Must be selected during framing stage\*\*

Add 8" Horizontal Shiplap on Wall: \$10.00/square foot

Add "Coastal Wainscoting" (55"H) on Wall: \$10.00/square foot

Additional Interior Paint Color (2 Included): \$250.00/color

Upgrade to Low-Lustre Paint Sheen: \$1,500.00

4" White Oak in Lieu of Red Oak: \$3,192.00

Add 4x4' outdoor shower and enclosure: \$2,800.00

Add Water Softener: \$3,500.00

Add Recirculation Pump to Water Heater for Instant Hot Water: \$850.00

Add 60amp Electric Vehicle Charger Outlet: \$350.00

Add 4' Black Aluminum Fence to Rear (Water Side) of Unit: \$4,000.00

## **Upgraded Kitchen Layout**





Back Side of Island



## **Upgraded Appliance Package**



GE GYE22GYNFS Counter-Depth Refrigerator



GE GDT670SYVFS Dishwasher



GE JS760SPSS Slide-In Electric Range



GE PEB7227ANDD

Built-In Microwave w/ Trim Kit

in Island
\*Included in "Upgraded Appliance Package" Price\*

---- OR ----



Sharp SMD2470ASY

Microwave Drawer in Island

\*Cost of \$845.80 in Addition to "Upgraded Appliance Package"\*