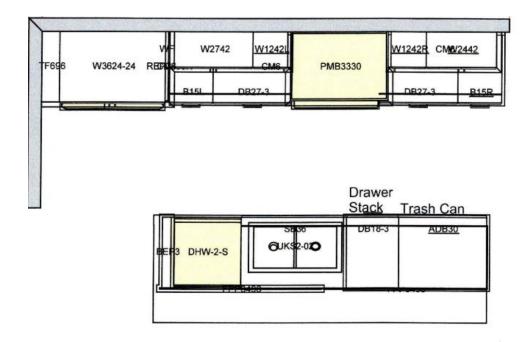

crowave: Additional \$845.80 \*\*Must select "Upgrade Kitchen Layout & Appliance Package" as outlined above\*\*

Add laundry cabinets over Washer/Dryer area: \$1,350.00

\*\*Must be selected during framing stage\*\*

Add 8" Horizontal Shiplap on Wall: \$10.00/square foot

Add "Coastal Wainscoting" (55"H) on Wall: \$10.00/square foot

Additional Interior Paint Color (2 Included): \$250.00/color

Upgrade to Low-Lustre Paint Sheen: \$1,500.00

4" White Oak in Lieu of Red Oak: \$3,192.00

Add 4x4' outdoor shower and enclosure: \$2,800.00

Add Water Softener: \$3,500.00

Add Recirculation Pump to Water Heater for Instant Hot Water: \$850.00

Add 60amp Electric Vehicle Charger Outlet: \$350.00

Add 4' Black Aluminum Fence to Rear (Water Side) of Unit: \$4,000.00

## **Upgraded Kitchen Layout**





Back Side of Island



## **Upgraded Appliance Package**



GE GYE22GYNFS Counter-Depth Refrigerator



GE GDT670SYVFS Dishwasher



GE JS760SPSS Slide-In Electric Range



GE PEB7227ANDD

Built-In Microwave w/ Trim Kit

in Island
\*Included in "Upgraded Appliance Package" Price\*

---- OR ----



Sharp SMD2470ASY

Microwave Drawer in Island

\*Cost of \$845.80 in Addition to "Upgraded Appliance Package"\*