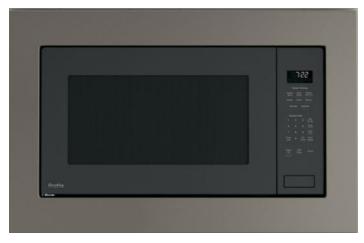

## **Upgraded Appliance Package**

GE GYE22GYNFS Counter-Depth Refrigerator

GE GDT670SYVFS Dishwasher

GE JS760SPSS Slide-In Electric Range

GE PEB7227ANDD

Built-In Microwave w/ Trim Kit

in Island
\*Included in "Upgraded Appliance Package" Price\*