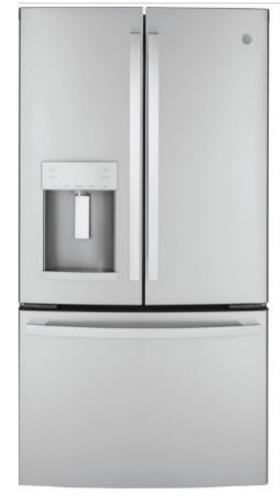

## **Upgraded Appliance Package**

GE GYE22GYNFS Counter-Depth Refrigerator

GE GDT670SYVFS Dishwasher

GE JS760SPSS Slide-In Electric Range

GE PEB7227ANDD

Built-In Microwave w/ Trim Kit

in Island
\*Included in "Upgraded Appliance Package" Price\*