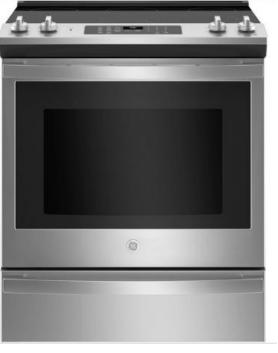

## **Upgraded Appliance Package**

GE GYE22GYNFS Counter-Depth Refrigerator

GE GDT670SYVFS Dishwasher

GE JS760SPSS Slide-In Electric Range

GE PEB7227ANDD

Built-In Microwave w/ Trim Kit

in Island
\*Included in "Upgraded Appliance Package" Price\*