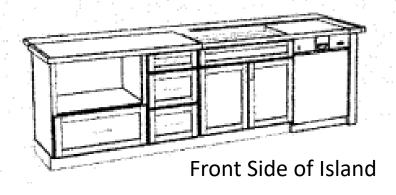

.80 \*\*Must select "Upgrade Kitchen Layout & Appliance Package" as outlined above\*\*

Add laundry cabinets over Washer/Dryer area: \$1,350.00

\*\*Must be selected during framing stage\*\*

Add 8" Horizontal Shiplap on Wall: \$10.00/square foot

Add "Coastal Wainscoting" (55"H) on Wall: \$10.00/square foot

Additional Interior Paint Color (2 Included): \$250.00/color

Upgrade to Low-Lustre Paint Sheen: \$1,500.00

4" White Oak in Lieu of Red Oak: \$3,192.00

Add 4x4' outdoor shower and enclosure: \$2,800.00

Add Water Softener: \$3,500.00

Add Recirculation Pump to Water Heater for Instant Hot Water: \$850.00

Add 60amp Electric Vehicle Charger Outlet: \$350.00

Add 4' Black Aluminum Fence to Rear (Water Side) of Unit: \$4,000.00

## **Upgraded Kitchen Layout**





Back Side of Island



## **Upgraded Appliance Package**



GE GYE22GYNFS Counter-Depth Refrigerator



GE GDT670SYVFS Dishwasher



GE JS760SPSS Slide-In Electric Range



GE PEB7227ANDD

Built-In Microwave w/ Trim Kit

in Island
\*Included in "Upgraded Appliance Package" Price\*

---- OR ----



Sharp SMD2470ASY

Microwave Drawer in Island

\*Cost of \$845.80 in Addition to "Upgraded Appliance Package"\*