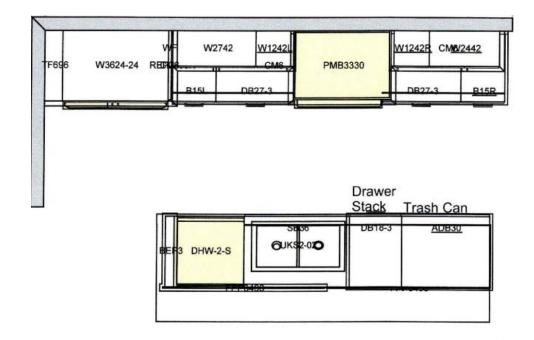

## <u>Upgrade Options Regardless of Finish Package</u>

Upgrade Kitchen Layout & Appliance Package (Hood Vent Over Range & Built-in Microwave in Island): \$4,290.00
\*\*Must be selected during framing stage\*\*

## Upgraded Kitchen Layout & Appliance Package

Back Side of Island