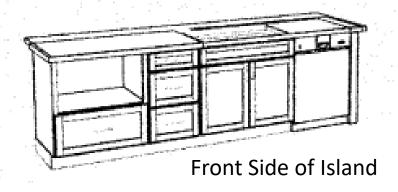

## <u>Upgrade Options Regardless of Finish Package</u>

Upgrade Kitchen Layout & Appliance Package (Hood Vent Over Range & Built-in Microwave in Island): \$4,290.00
\*\*Must be selected during framing stage\*\*

## Upgraded Kitchen Layout & Appliance Package

Back Side of Island