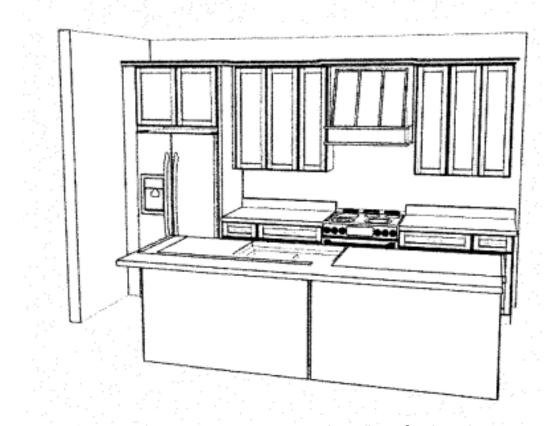

## <u>Upgrade Options Regardless of Finish Package</u>

Upgrade Kitchen Layout & Appliance Package (Hood Vent Over Range & Built-in Microwave in Island): \$4,290.00
\*\*Must be selected during framing stage\*\*

## Upgraded Kitchen Layout & Appliance Package

Back Side of Island